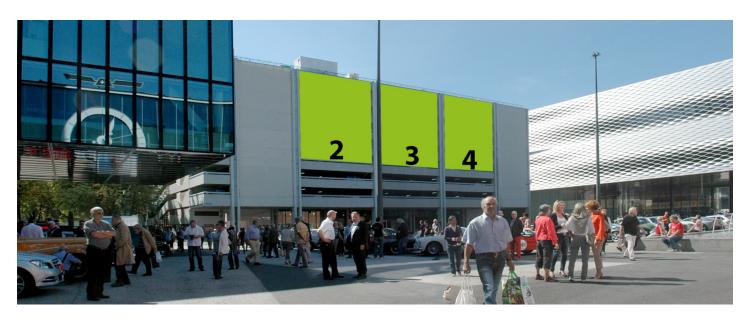

# **BASEL, HERBSTMESSE, POSITION 2, 3 OR 4**

## Fair square

|--|

| Dimensions                | W 12.00 m x H 13.25 m      |
|---------------------------|----------------------------|
| Total size                | 159.00 m2                  |
| Availability              | 29/10/2016 till 13/11/2016 |
| Illumination              | Not available              |
| Frequency per trade fairs | 1'500'000                  |
| Visibility                | Front, sideways/oblique    |

## LOCATION | DESCRIPTION

- Looking out over exhibition centre plaza
- Near the tram station with the lines 1, 2, 6 and bus 21
- The "Herbstmesse" is luring more than 1 million visitors
- The fair square is one of the main squares on the "Herbstmesse"