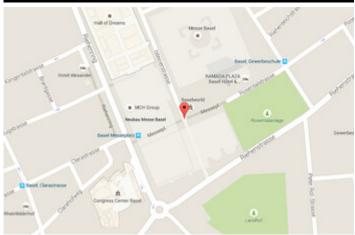

| W 12.00 m x H 13.25 m      |
|---------------------------|----------------------------|
| Total size                | 159.00 m2                  |
| Availability              | 29/10/2016 till 13/11/2016 |
| Illumination              | Not available              |
| Frequency per trade fairs | 1'500'000                  |
| Visibility                | Front, sideways/oblique    |

## LOCATION | DESCRIPTION

- Looking out over exhibition centre plaza
- Near the tram station with the lines 1, 2, 6 and bus 21
- The "Herbstmesse" is luring more than 1 million visitors
- The fair square is one of the main squares on the "Herbstmesse"

#### PERMISSION

Outline approval existing, subject requires authorization

#### RESTRICTIONS

■ No alcohol and tobacco advertising



## LOCATION MAP