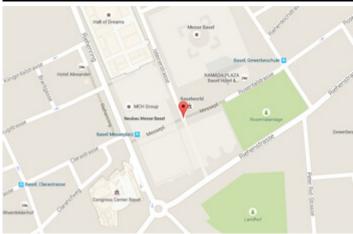

|
|---------------------------|----------------------------|--|--|
| Total size                | 99.38 m2                   |  |  |
| Availability              | 29/10/2016 till 13/11/2016 |  |  |
| Illumination              | Not available              |  |  |
| Frequency per trade fairs | 1'500'000                  |  |  |
| Visibility                | Front, sideways/oblique    |  |  |

### LOCATION | DESCRIPTION

- Looking out over exhibition centre plaza
- Near the tram station with the lines 1, 2, 6 and bus 21
- The "Herbstmesse" is luring more than 1 million visitors
- The fair square is one of the main squares on the "Herbstmesse"

#### PERMISSION

Outline approval existing, subject requires authorization

#### RESTRICTIONS

No alcohol and tobacco advertising



### LOCATION MAP