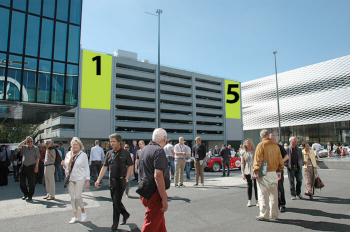

# **BASEL, HERBSTMESSE, POSITION 1 OR 5**

## Fair square

|   | D E | RES |
|---|-----|-----|
| - | υг  |     |
|   |     |     |

| Dimensions                | W 7.50 m x H 13.25 m       |  |  |
|---------------------------|----------------------------|--|--|
| Total size                | 99.38 m2                   |  |  |
| Availability              | 29/10/2016 till 13/11/2016 |  |  |
| Illumination              | Not available              |  |  |
| Frequency per trade fairs | 1'500'000                  |  |  |
| Visibility                | Front, sideways/oblique    |  |  |

### LOCATION | DESCRIPTION

- Looking out over exhibition centre plaza
- Near the tram station with the lines 1, 2, 6 and bus 21
- The "Herbstmesse" is luring more than 1 million visitors
- The fair square is one of the main squares on the "Herbstmesse"