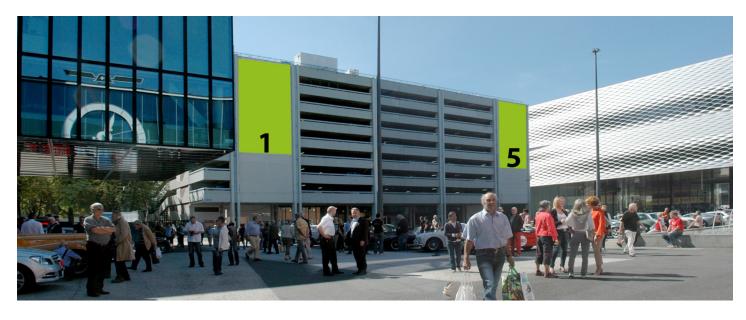

# **BASEL, HERBSTMESSE, POSITION 1 OR 5**

## Fair square

|   | D E | RES |
|---|-----|-----|
| - | υг  |     |
|   |     |     |

| Dimensions                | W 7.50 m x H 13.25 m       |  |  |
|---------------------------|----------------------------|--|--|
| Total size                | 99.38 m2                   |  |  |
| Availability              | 29/10/2016 till 13/11/2016 |  |  |
| Illumination              | Not available              |  |  |
| Frequency per trade fairs | 1'500'000                  |  |  |
| Visibility                | Front, sideways/oblique    |  |  |

### LOCATION | DESCRIPTION

- Looking out over exhibition centre plaza
- Near the tram station with the lines 1, 2, 6 and bus 21
- The "Herbstmesse" is luring more than 1 million visitors
- The fair square is one of the main squares on the "Herbstmesse"