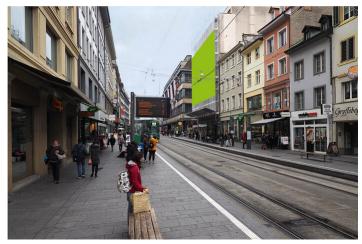

# **BASEL, GREIFENGASSE 18 / MANOR AG**

## Greifengasse 18

Front, sideways/oblique

### **LOCATION | DESCRIPTION**

- Next to Manor AG / In the shopping, promenade and nightlife mile
- Main road between Messeplatz Claraplatz Marktplatz
- Diagonally across from a tram and bus stop with the lines 6, 8, 14, 15, 17, 31, 34, 38
- Surrounded by hotels, bars and restaurants
- Close to the Messeplatz Claraplatz Marktplatz
- Very high pedestrian and bicycle traffic
- Different formats available on request