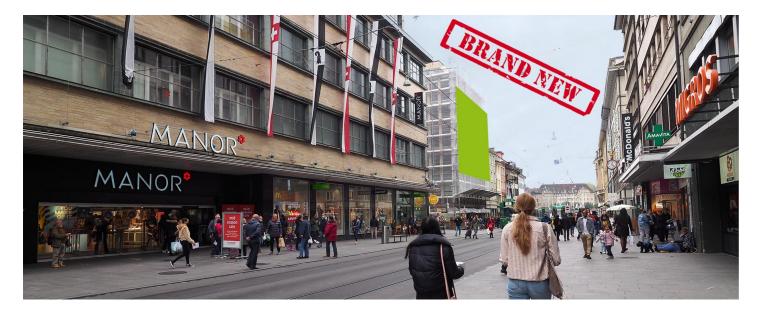

# **BASEL, GREIFENGASSE 18 / MANOR AG**

## Greifengasse 18

Front, sideways/oblique

# FACTS AND FIGURES Dimensions ca. W 16.70 m x H 10.00 m Total size ca. 167.00 m2 Availability ca. 02/11/2020 till 31/12/2020 Illumination on request Frequency per month ca. 985'000

### **LOCATION | DESCRIPTION**

- Next to Manor AG / In the shopping, promenade and nightlife mile
- Main road between Messeplatz Claraplatz Marktplatz
- Diagonally across from a tram and bus stop with the lines 6, 8, 14, 15, 17, 31, 34, 38
- Surrounded by hotels, bars and restaurants
- Close to the Messeplatz Claraplatz Marktplatz
- Very high pedestrian and bicycle traffic
- Different formats available on request