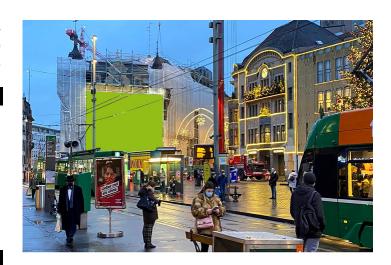

# **BASEL, MARKTPLATZ (MARKET SQUARE)**Marktgasse

| FACTS AND FIGURES |                                |
|-------------------|--------------------------------|
| Dimensions        | W 13.25 m x H 10.20 m          |
| Total size        | 135.15 m2                      |
| Availability      | ca. 03/08/2020 till 25/04/2021 |
|                   |                                |

# **LOCATION | DESCRIPTION**

- Located directly at the market square / prominent location in the heart of Basel
- $\blacksquare$  Nodal point of the tram / bus lines 6, 8,11, 14, 15, 17, 31, 34, 38
- Surrounded by many restaurants, hotels and banks
- Promenade and shopping mile: Companys, Coop, Grieder, Interdiscount, Migros, Montblanc, Nespresso, etc.
- Next to the Town Hall of Basel
- Highly frequented pedestrians area