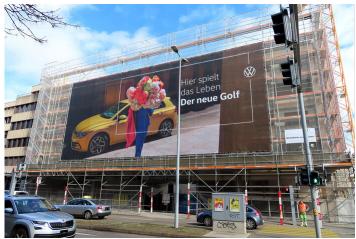

# Nauenstrasse 55

| FACTS AND FIGURES   |                                |
|---------------------|--------------------------------|
| Dimensions          | W 25.65 m x H 10.75 m          |
| Total size          | 275.74 m2                      |
| Availability        | ca. 23/09/2019 till 31/03/2021 |
| Illumination        | yes                            |
| Frequency per month | ca. 890'000                    |
| Visibility          | Front, sideways/oblique        |
|                     |                                |

## **LOCATION | DESCRIPTION**

- The Nauenstrasse is the busiest road in Basel (according BAZ reporting)
- High volumes of traffic / 9-lane traffic
- Within the insurance and banking district / Opposite main post office and BIZ building
- Long viewing times with traffic signals (high potential for slow moving traffic)
- Across the corner advertisement available upon request
- In direction of motorway ZH, LU, etc., train station SBB, Aeschenplatz & opposite direction
- Competitive lastminute and long-time discounts