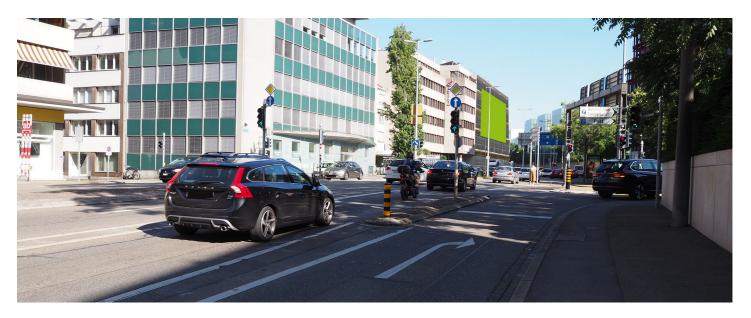

# **BASEL, NAUENSTRASSE**

# Nauenstrasse 55





| FACTS AND FIGURES   |                                |
|---------------------|--------------------------------|
| Dimensions          | W 25.65 m x H 10.75 m          |
| Total size          | 275.74 m2                      |
| Availability        | ca. 23/09/2019 till 31/03/2021 |
| Illumination        | yes                            |
| Frequency per month | ca. 890'000                    |
| Visibility          | Front, sideways/oblique        |
|                     |                                |

## **LOCATION | DESCRIPTION**

- The Nauenstrasse is the busiest road in Basel (according BAZ reporting)
- High volumes of traffic / 9-lane traffic
- Within the insurance and banking district / Opposite main post office and BIZ building
- Long viewing times with traffic signals (high