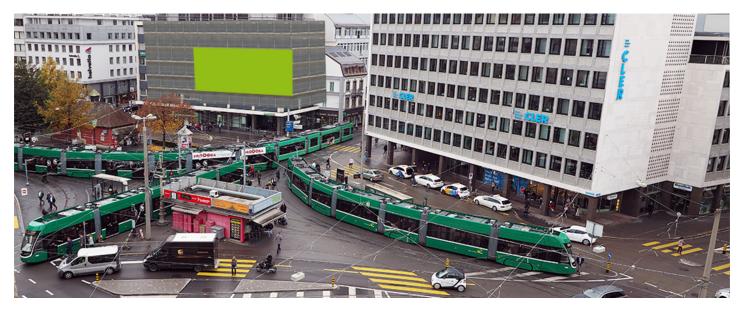

## LOCATION | DESCRIPTION

- Prime location in the city centre, directly at Aeschenplatz
- In the banking and insurance district, vis-à-vis Bank Cler Headquarters, PAX, etc.
- All around view from the whole Aeschenplatz
- A lot of pedestrians, cyclists, car drivers and public transport
- Nodal point/ tram station "Aeschenplatz" with the lines: 3, 8, 10, 11, 14, 15, 16, 37, etc.
- Surrounded by many shops, restaurants, bars, museums, etc.
- All-day traffic jam area
- Traffic axis (high traffic volume)
- Illumination possible on request