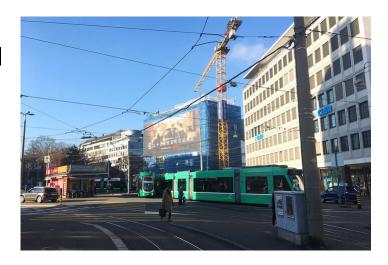

# **BASEL, AESCHENPLATZ - AESCHENGRABEN, SURFACE 2**

| <b>FACTS AND FIGURES</b> |                                |
|--------------------------|--------------------------------|
| Dimensions               | W 32.00 m x H 12.90 m          |
| Total size               | 412.80 m2                      |
| Availability             | ca. 01/01/2020 till 31/08/2020 |
| Illumination             | on request                     |
| Frequency per month      | ca. 900'000                    |

### **LOCATION | DESCRIPTION**

- $\blacksquare$  Prime location in the city centre, directly at Aeschenplatz
- In the banking and insurance district, vis-à-vis Bank Cler Headquarters, PAX, etc.
- All around view from the whole Aeschenplatz
- A lot of pedestrians, cyclists, car drivers and public transport
- Nodal point/ tram station "Aeschenplatz" with the lines: 3, 8, 10, 11, 14, 15, 16, 37, etc.
- Surrounded by many shops, restaurants, bars, museums, etc.
- All-day traffic jam area
- Traffic axis (high traffic volume)
- Illumination possible on request