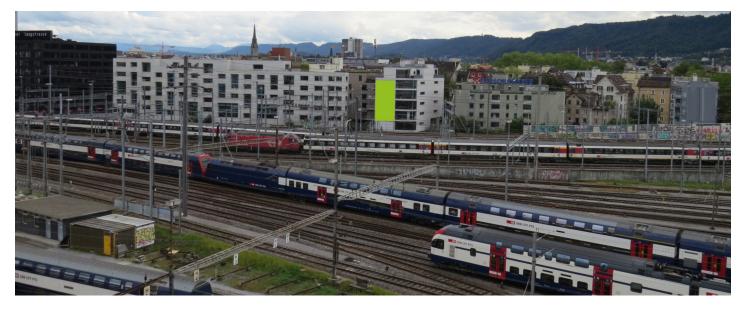

# **ZURICH, RAILWAY STATION, ENTRY/EXIT 22** Neufrankengasse 22

| FACTS AND FIGURES   |                         |
|---------------------|-------------------------|
| Dimensions          | W 5.30 m x H 11.66 m    |
| Total size          | 61.80 m2                |
| Availability        | Permanent               |
| Illumination        | yes                     |
| Frequency per month | ca. 4'500'000           |
| Visibility          | Front, sideways/oblique |

## LOCATION | DESCRIPTION

- On the train junction Zurich main station (slow speed of the trains)
- Directly on the railway track to and from Zurich airport
- Approx. 200m away from Zurich main station
- Large numbers of viewings during the rush hours high traffic volume
- Best view for incoming and outgoing train passengers
- Extended viewing time due to the slow traveling trains in this area
- Illumination at night maximizes exposure
- Attractive prices for 3, 6 and 12 months