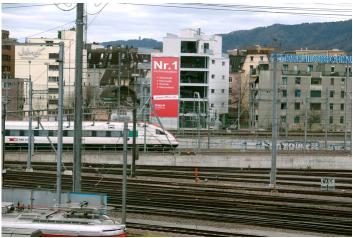

# **ZURICH, RAILWAY STATION, ENTRY/EXIT 22** Neufrankengasse 22

| FACTS AND FIGURES   |                         |
|---------------------|-------------------------|
| Dimensions          | W 5.30 m x H 11.66 m    |
| Total size          | 61.80 m2                |
| Availability        | Permanent               |
| Illumination        | yes                     |
| Frequency per month | ca. 4'500'000           |
| Visibility          | Front, sideways/oblique |

## LOCATION | DESCRIPTION

- On the train junction Zurich main station (slow speed of the trains)
- Directly on the railway track to and from Zurich airport
- Approx. 200m away from Zurich main station
- Large numbers of viewings during the rush hours high traffic volume
- Best view for incoming and outgoing train passengers
- Extended viewing time due to the slow traveling trains in this area
- Illumination at night maximizes exposure
- Attractive prices for 3, 6 and 12 months