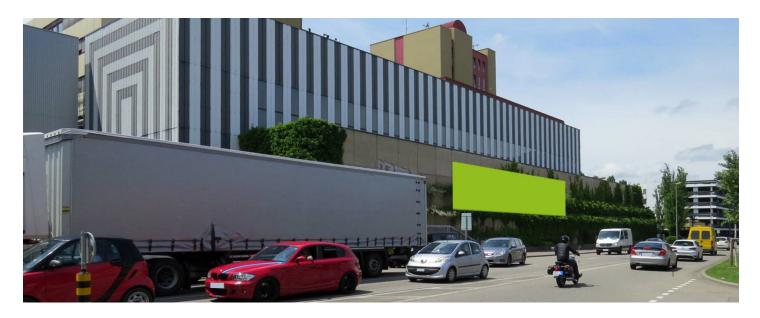

# FACTS AND FIGURESDimensionsca. W 27.25 m x H 3.75 mTotal sizeca. 102.19 m2AvailabilityPermanentIlluminationNot availableFrequency per monthca. 950'000

### **LOCATION | DESCRIPTION**

- Large numbers of viewings through high traffic volume
- Nearby Stücki Shoppingcenter with shops like Guess, Companys, Globus, H&M, etc.
- Along commuting line

Visibility

- Extended viewing time with traffic lights and during the rush hours (traffic
- Motorway A2 to and from Basel city centre/France/Germany, etc.
- Congestion area and junction with traffic lights
- Attractive rates for long term display bookings (3, 6, 12 months)