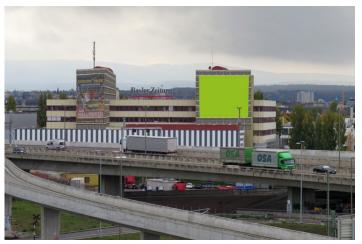

# Hochbergerstrasse 15

#### **FACTS AND FIGURES**

| Dimensions          | ca. W 18.50 m x H 14.80 m      |
|---------------------|--------------------------------|
| Total size          | ca. 273.80 m2                  |
| Availability        | ca. 24/05/2017 till 13/08/2017 |
| Illumination        | yes, street lighting           |
| Frequency per month | ca. 2'500'000                  |
| Visibility          | Front, sideways/oblique        |

#### **LOCATION | DESCRIPTION**

- Busiest motorway in Switzerland
- Directly on the motorway A2, near customs
- High traffic volume
- Congestion area year-round
- Speed limit 60/80 km/h
- Main route from motorway A2 into town and visible for all international traffic
- $\blacksquare$  In direction of Germany and Switzerland
- Attractive rates for long term display bookings of 2 or 3 months

### SITUATION PLAN

Hochbergerstrasse 15