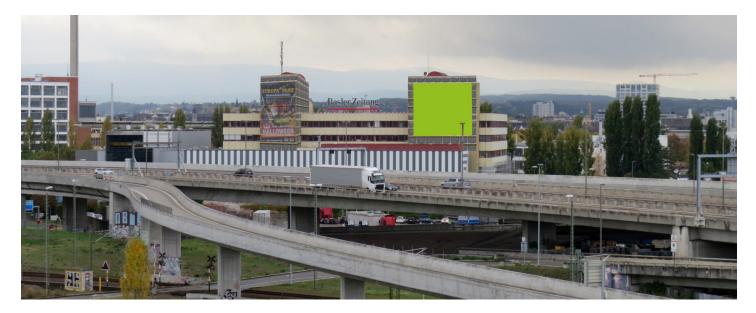

# Hochbergerstrasse 15

#### **FACTS AND FIGURES**

| Dimensions          | ca. W 18.50 m x H 14.80 m      |
|---------------------|--------------------------------|
| Total size          | ca. 273.80 m2                  |
| Availability        | ca. 24/05/2017 till 13/08/2017 |
| Illumination        | yes, street lighting           |
| Frequency per month | ca. 2'500'000                  |
| Visibility          | Front, sideways/oblique        |

#### **LOCATION | DESCRIPTION**

- Busiest motorway in Switzerland
- Directly on the motorway A2, near customs
- High traffic volume
- Congestion area year-round
- Speed limit 60/80 km/h
- Main route from motorway A2 into town and visible for all international traffic
- $\blacksquare$  In direction of Germany and Switzerland
- Attractive rates for long term display bookings of 2 or 3 months

### SITUATION PLAN

Hochbergerstrasse 15